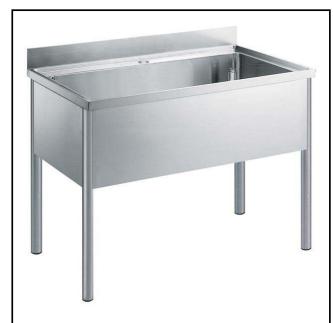

Soaking Sink Unit, with 1 bowl (1280x510x340mm), 1400mm

#### Item No.

The 50mm high worktop in 304 AISI stainless steel, 1,2mm in thickness, is sound-deadened and has an overflow rim and welded corners. Integral rear upstand, h=100mm, with 10mm radius. All-round apron panelling and perforated pan rack in 304 AISI s/s.

Round section legs and feet in 304 AISI stainless steel, 50mm in diameter. Height-adjustable feet (+0-50mm).

Sound-deadened bowl mm 1160x500x400h with overflow pipe with filter and drain hole (2").