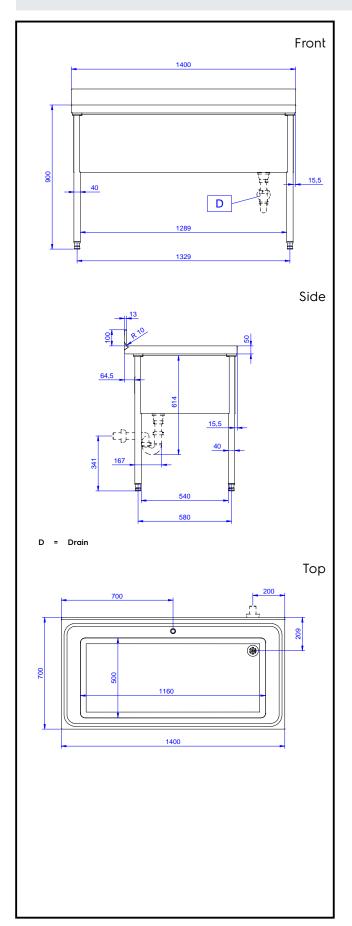

#### Item No.

The 50mm high worktop in 304 AISI stainless steel, 1,2mm in thickness, is sound-deadened and has an overflow rim and welded corners. Integral rear upstand, h=100mm, with 10mm radius. All-round apron panelling and perforated pan rack in 304 AISI s/s.

Round section legs and feet in 304 AISI stainless steel, 50mm in diameter. Height-adjustable feet (+0-50mm).

Sound-deadened bowl mm 1160x500x400h with overflow pipe with filter and drain hole (2").

#### Construction

- 100 mm upstand with 10 mm radioused corner and 13 mm deep, designed to be used against a wall.
- Sink tops easily slotted onto the legs and taps are easily installed from the rear.
- Round section legs with feet in 304 AISI stainless steel, 50 mm in diameter, adjustable in height by -60/+10 mm.
- Wide range of taps are available to suit every need.
- Heavy duty construction entirely in AISI 304 stainless steel to offer maximum durability.
- Pan washing support to use inside the bowl is available as an accessory.

## **Key Information:**

External dimensions, Width:

133116 (VLP1401SEN)

External dimensions, Depth:

External dimensions, Height:

Upstand Dimensions, Height:

Upstand Dimensions, Depth:

Upstand Dimensions, Radius:

Bowls number

1400 mm

900 mm
100 mm
13 mm
R=10

Bowl dimensions 1160x500xH400

Worktop thickness: 50 mm Net weight: 60 kg

Premium Preparation 1400 mm Soaking Sink with 1 Bowl